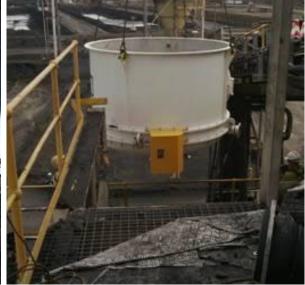

G&S was responsible for the installation of two new reflux classifiers and associated

The scope of work included the structural installation of two new reflux classifiers and

tie-in works for the coal handling and processing plant at Red Mountain Mine.

Clarified water reducer spool.