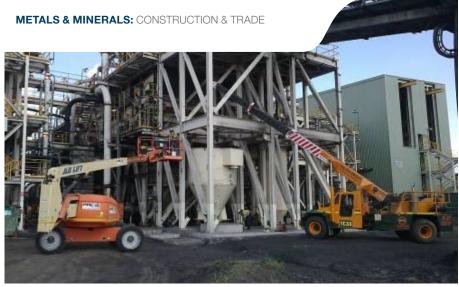

G&S was responsible for the installation of two new reflux classifiers and associated

The scope of work included the structural installation of two new reflux classifiers and

tie-in works for the coal handling and processing plant at Red Mountain Mine.

Clarified water reducer spool.