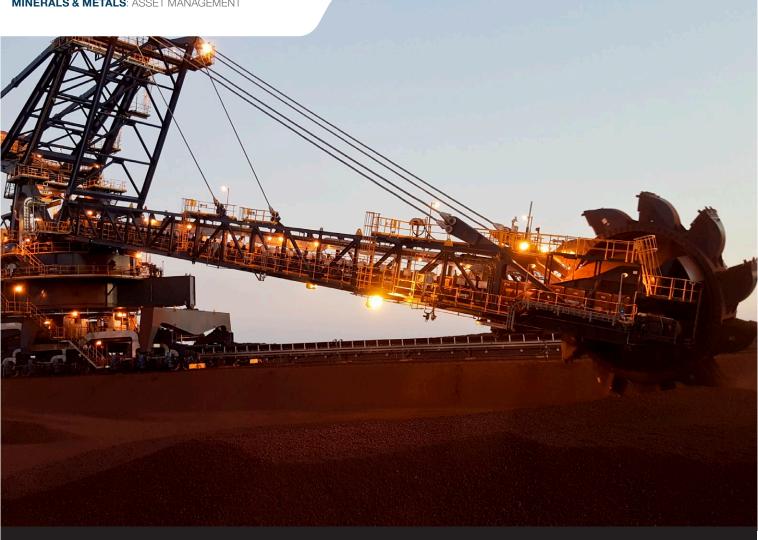

## Maintenance Support Contract

**ROY HILL MINE, WESTERN AUSTRALIA** 

CLIENT: **DURATION: ENVIRONMENT:** 

Roy Hill 2016 - ongoing Brownfield

## **PROJECT OVERVIEW**

G&S is engaged to supply backfill labour to support maintenance teams during handover of newly constructed plant at both Roy Hill Mine site and Port facility which involves approx. 50 people on ongoing basis.

Scope includes the supply of short term shutdown teams to complete maintenance tasks at both mine site and port facility on an ongoing basis approx. 10 -100 people.

G&S work closely with mine owners planning teams and constructor teams to minimise downtime and address challenges associated with a newly commissioned plant.